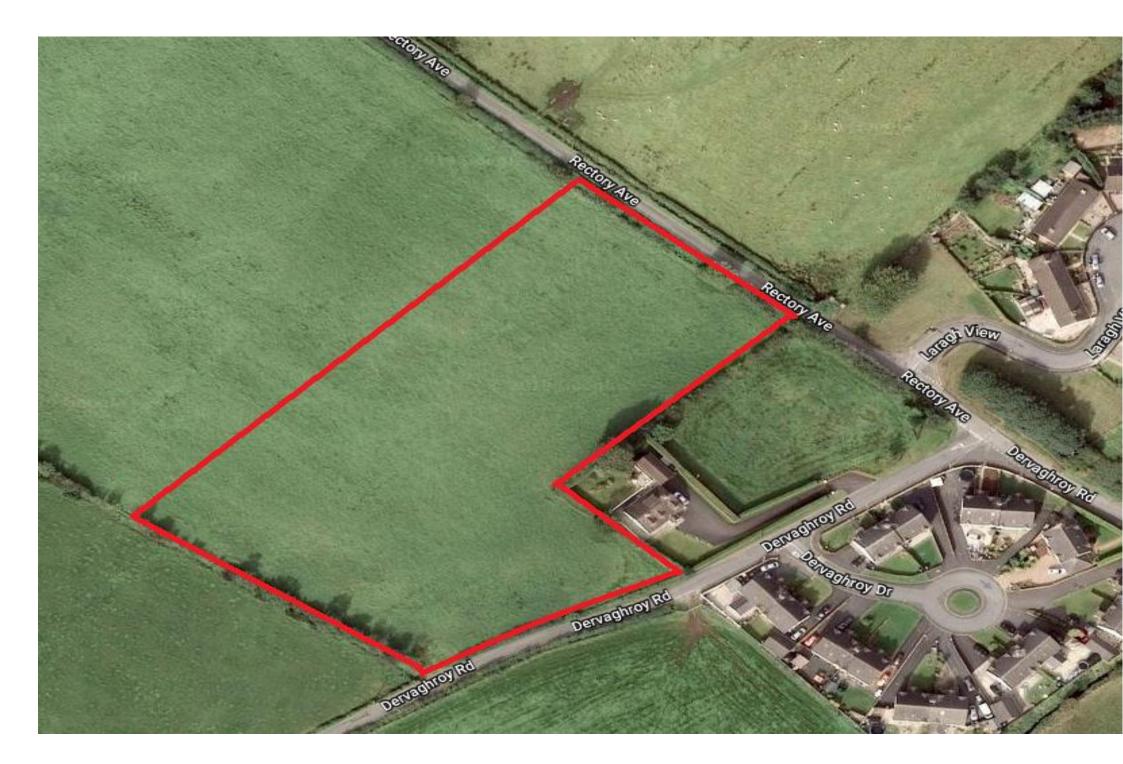

# **Description**

The subject comprises of a development opportunity—extending to Circa 4.27 acres /1.73ha in total. The land is of a gradual topography with current access onto Dervaghroy Road and significant frontage onto Rectory Avenue.

## Site Area

Circa 4.27 Acres / 1.73 Hectares

VAT

All prices are exclusive of, but may be liable to VAT