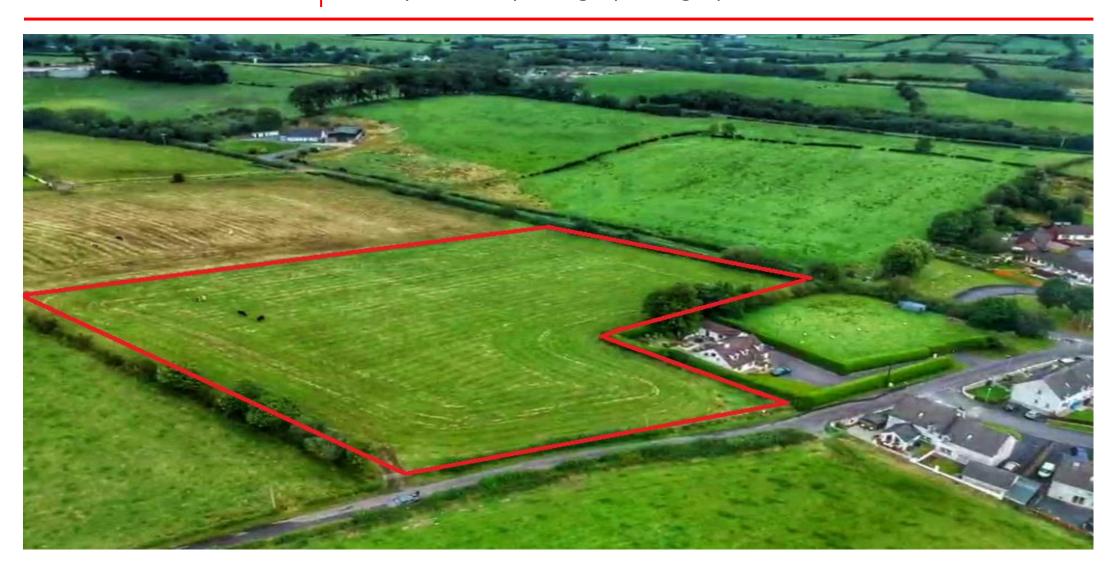

The subject lands occupy a tranquil setting on the outskirts of Beragh Village. The immediate vicinity comprises of residential properties with Village amenities conveniently located and onward transport links via the A5 a short distance from the subject, making the area popular with commuters and locals alike.

# **Description**

The subject comprises of a development opportunity—extending to Circa 4.27 acres /1.73ha in total. The land is of a gradual topography with current access onto Dervaghroy Road and significant frontage onto Rectory Avenue.

## Site Area

Circa 4.27 Acres / 1.73 Hectares

VAT

All prices are exclusive of, but may be liable to VAT