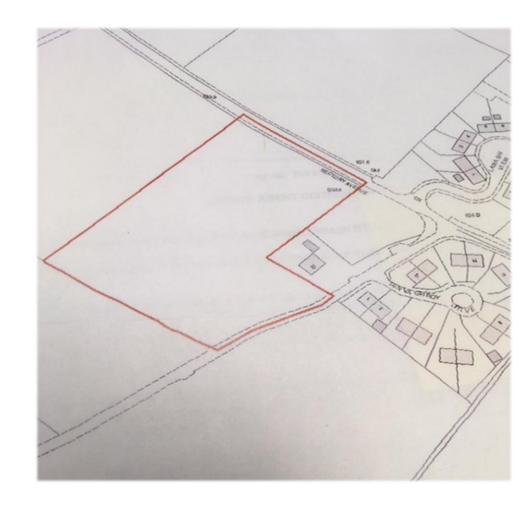

# **Description**

The subject comprises of a development opportunity—extending to Circa 4.27 acres /1.73ha in total. The land is of a gradual topography with current access onto Dervaghroy Road and significant frontage onto Rectory Avenue.

## Site Area

Circa 4.27 Acres / 1.73 Hectares

VAT

All prices are exclusive of, but may be liable to VAT