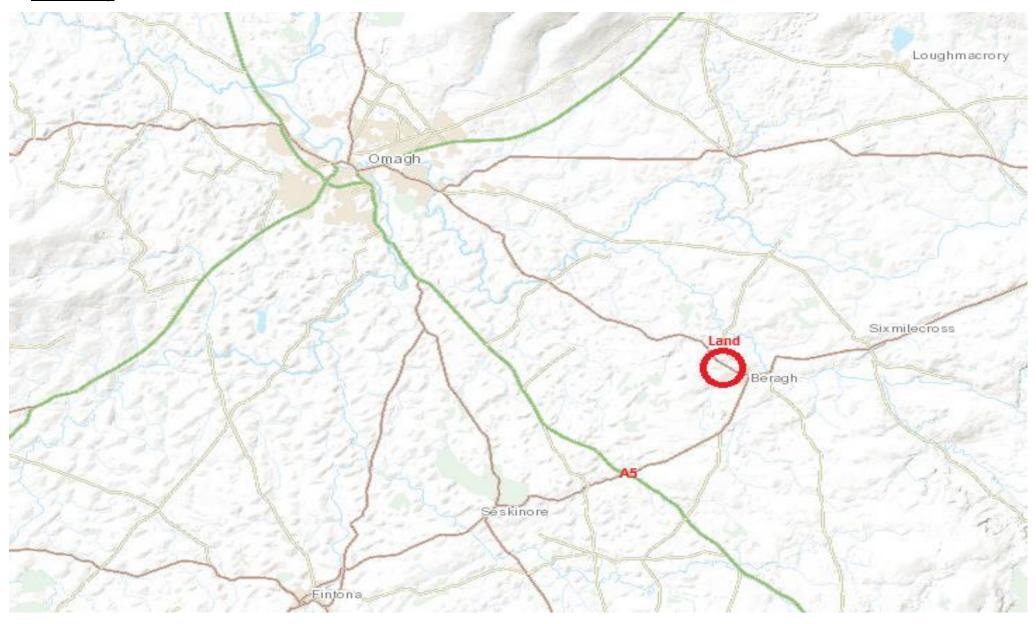

# **Location Map**

POLLOCK | 36 High St, Omagh, BT78 1BQ | 028 82245440 www.pollockestateagents.com

The subject lands occupy a tranquil setting on the outskirts of Beragh Village. The immediate vicinity comprises of residential properties with Village amenities conveniently located and onward transport links via the A5 a short distance from the subject, making the area popular with commuters and locals alike.